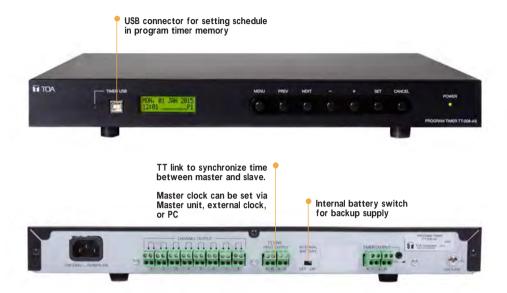

## TT-208 Program Timer

TT-208 is a weekly program timer with 8 channel outputs and 1 output with westminster chime audio. Accurate time synchronization can be achieved with PC or additional timers installed in the application.

## **Features**

- Built-in westminster chime
- · Weekly timer with 4 programs
- 8 channels and control contacts
- 80 schedules per channel, programmable by PC or LCD menu
- Internal memory can be retained for approx. 100 hours by the internal battery backup in the event of power outage

## **Specifications**

|                       | TT-208 Program Timer                                                                           |
|-----------------------|------------------------------------------------------------------------------------------------|
| Power Source          | 220 - 230 V AC, 50/60 Hz                                                                       |
| Power Consumption     | 10 W                                                                                           |
| Audio Output          | Westminster Chime, Level : 0 dB, 600                                                           |
| Synchronise Time      | Send out pulse per 1 minute                                                                    |
| Control Output        | 8 channels contact switch (NO), 1 output contact switch (NO)                                   |
| Display               | Power Indicator : Green, LCD Character : Back light green, USB Indicator PC Link : Orange      |
| PC Requirements       | Windows XP 1/2/3 or Windows 7/8, RAM 512 mb                                                    |
| Operating Temperature | 0 °C to 40 °C                                                                                  |
| Operating Humidity    | Under 90% RH (no condensation)                                                                 |
| Color                 | Front Panel : Aluminum, Black, Alumite; Case : SECC plate, black, paint                        |
| Dimensions            | 420 (W) x 59 (H) x 342 (D) mm                                                                  |
| Weight                | 3.2 kg                                                                                         |
| Accessories           | Power cable (YA-301) x 1, Removable terminal plug (2 pin) x 12, CD Rom (Software & Manual) x 1 |
| Option                | Rack-mounting bracket : MB-15B                                                                 |